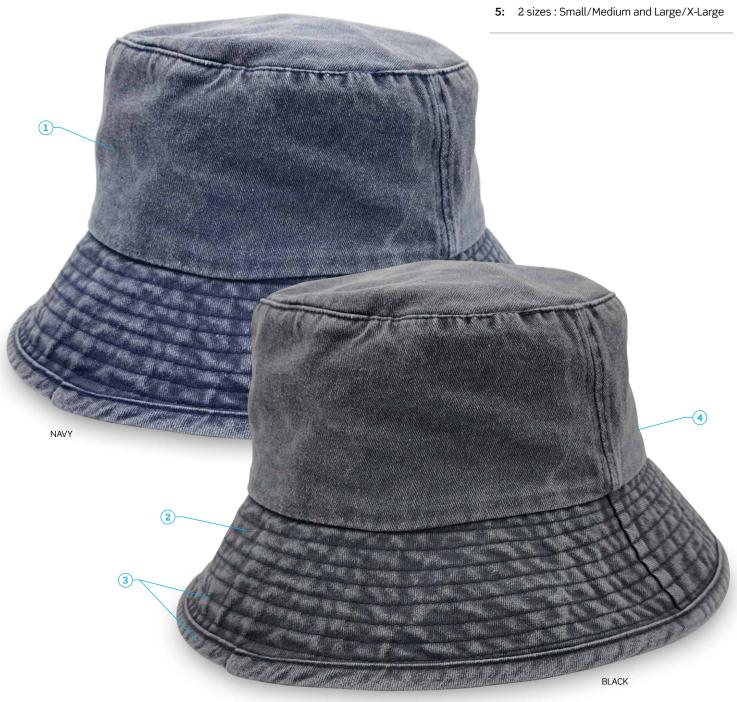

- 1: Pigment dyed washed Cotton Twill
- 2: 6.5cm wide brim
- 3: 10 rows of stitching and 1cm edge binding
- 4: Washed cotton twill sweatband

www.legendlife.com.au Version A - 01-12-23

#### **DESCRIPTION**

- Pigment dyed washed Cotton Twill
- 6.5cm wide brim
- 10 rows of stitching and 1 cm edge binding
- Washed cotton twill sweatband

#### **COLOURWAYS**

Black, Navy